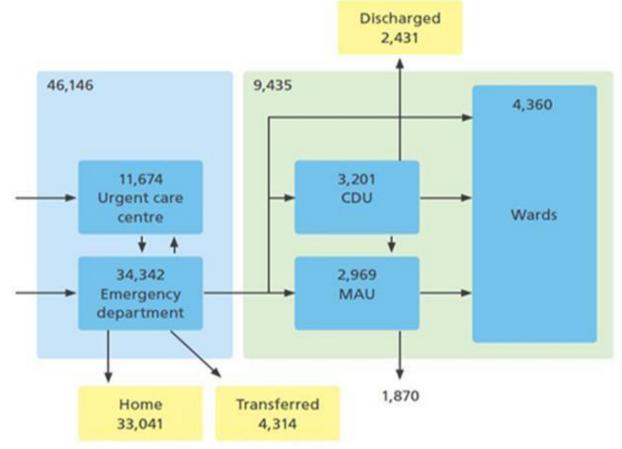

## Example flow diagram

An example from the Whittington Hospital *before* their AEC Unit