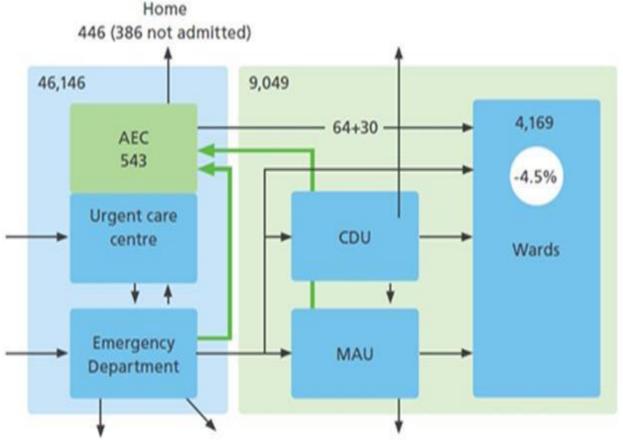

# Example flow diagram

An example from the Whittington Hospital *after* their AEC Unit

- It is important to understand your emergency flow, so you should include activity numbers that relate to each part of the process/flow – not just SAEC
- When developing your measurement plan, you need to ensure that it enables you to monitor whether your SAEC service is generating new demand or converting demand to SAEC activity – or both!