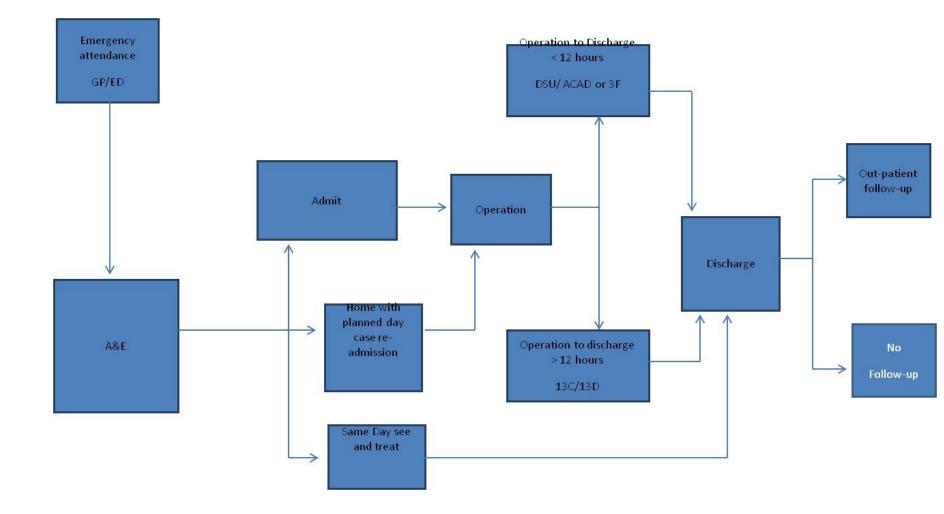

## Example flow diagram

An example from the Whittington Hospital *before* their AEC Unit