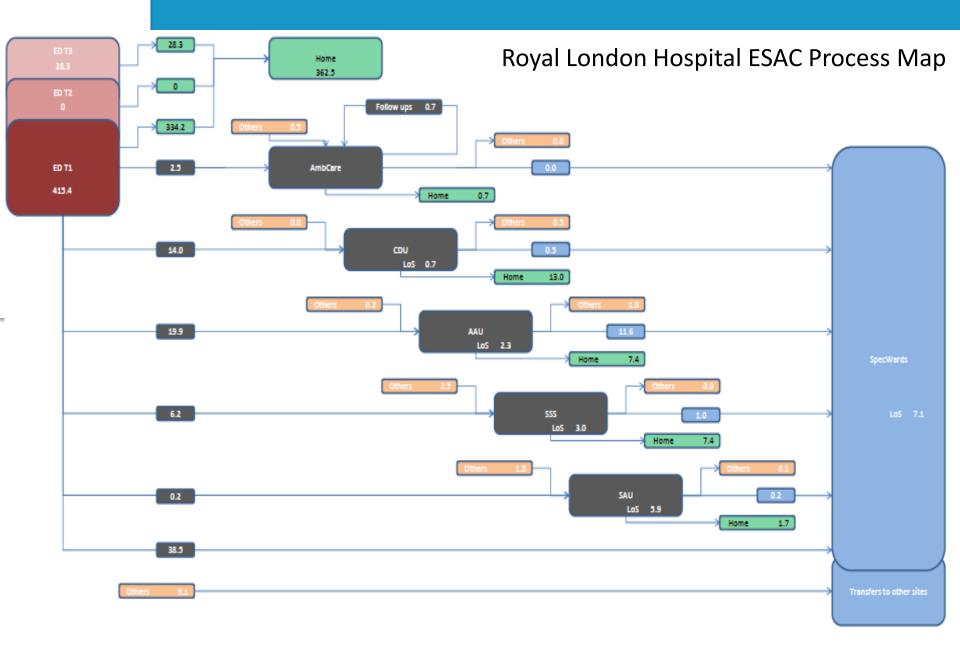

#### **TO START**

- Unsure of initial expectations from the workshop
- Came back and spoke with a number of our colleagues on Site (Clinical lead, ADON, GM, Director, Divisional Manager)
- Quickly identified RLH as the place to start as we have a current SAU (now known as ESAC)
- Started with reviewing and collecting the data of the patients ESAC brings through
- Spoke to a number of colleagues found a number of people working on projects and ideas from that can align to ESAC, such as management of biliary colic
- Spoke to our medical ambulatory emergency care unit helped with a few ideas
- Looked at the space have made some adjustments
- Had our measurement meeting early
- Pulled together our aim, driver diagram and process diagrams for the 3 sites
- Set up Steering group
- Collected some patient and staff feedback regarding the current SAU/ESAC